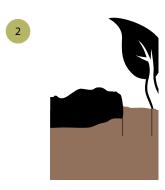

# **Application**

Spread mulch over the soil surface to a depth of approximately 50mm

Keep a small space between mulch and base of plants

Water in thoroughly when finished, ensuring the water is penetrating the mulch and wetting the soil below

Area may need fewer, heavier irrigations to ensure the plant root zone is wet each time

ensure any irrigation drip lines sit underneath the mulch