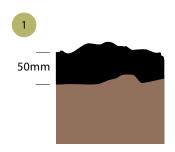

# **Application**

Spread mulch over the soil surface to a depth of approximately 50mm

Keep a small space between mulch and base of plants

Water in thoroughly when finished, ensuring the water is penetrating the mulch and wetting the soil below