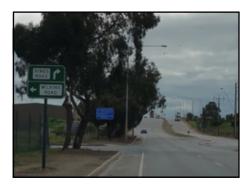

## Wingfield Site via Hanson Road North

Along Hanson Rd North
Follow Hanson Road North from Grand Junction Road,
over Cormack Road. You will see this sign for Wingfield
Waste and Recycling Centre. Jeffries is located within
this centre.