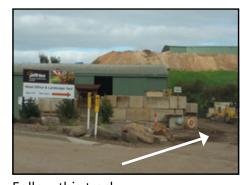

Turn right at the Jeffries entrance Turn right onto the dirt road at the Head Office sign.

Follow this track
Follow the track that runs next to the green shed.
Parking is available behind this shed on your left.
Report to reception when you arrive.