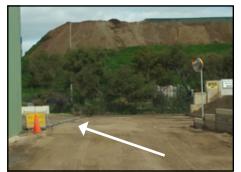

Turn right at the Jeffries entrance Turn right onto the dirt road at the Head Office sign.

Follow this track
Follow the track that runs next to the green shed.
Parking is available behind this shed on your left.
Report to reception when you arrive.

Turn left, behind the green shed for parking.

Parking is available in this area

If you have trouble finding us please call our friendly customer service desk on

8368 3555