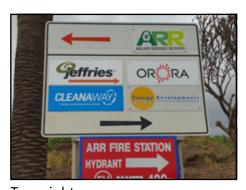

## Wingfield Site via Hanson Road North

Along Hanson Rd North
Follow Hanson Road North from Grand Junction Road,
over Cormack Road. You will see this sign for Wingfield
Waste and Recycling Centre. Jeffries is located within
this centre.