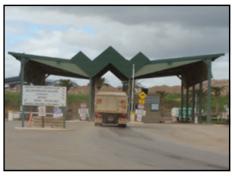

Down hill through the gates Follow Hanson Road North down the hill through and the gates until you get to the ARR weighbridge.

Line up at middle lane
Enter the middle General Public lane of the weighbridge. Only one vehicle allowed at a time. Please wait
behind the boom gate for the vehicle in front to exit
before entering.