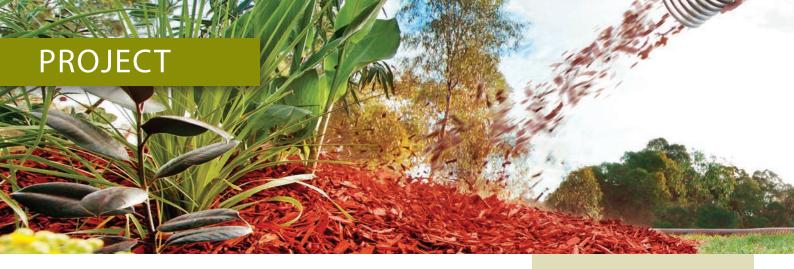

#### FAST PROJECT COMPLETION

Supply and installation of more than 1000m3 of a low cost environmentally sound mulch to verges and median strips along a 1.1km length of Curtis Road, utilising Jeffries PowerScaper for ease and speed of installation and traffic management for safety.

## **Irrigation System**

Subsurface irrigation

Jeffries PowerScaper can install up to 2000 m3 per day with up to 100m of hose.

#### THE POWERSCAPER

The Jeffries PowerScaper is equivalent to 79 trailer loads or 510 wheelbarrow loads in each truck load. Perfect solution with up to 100m of hose reach for installing mulch without damaging existing and newly planted trees.