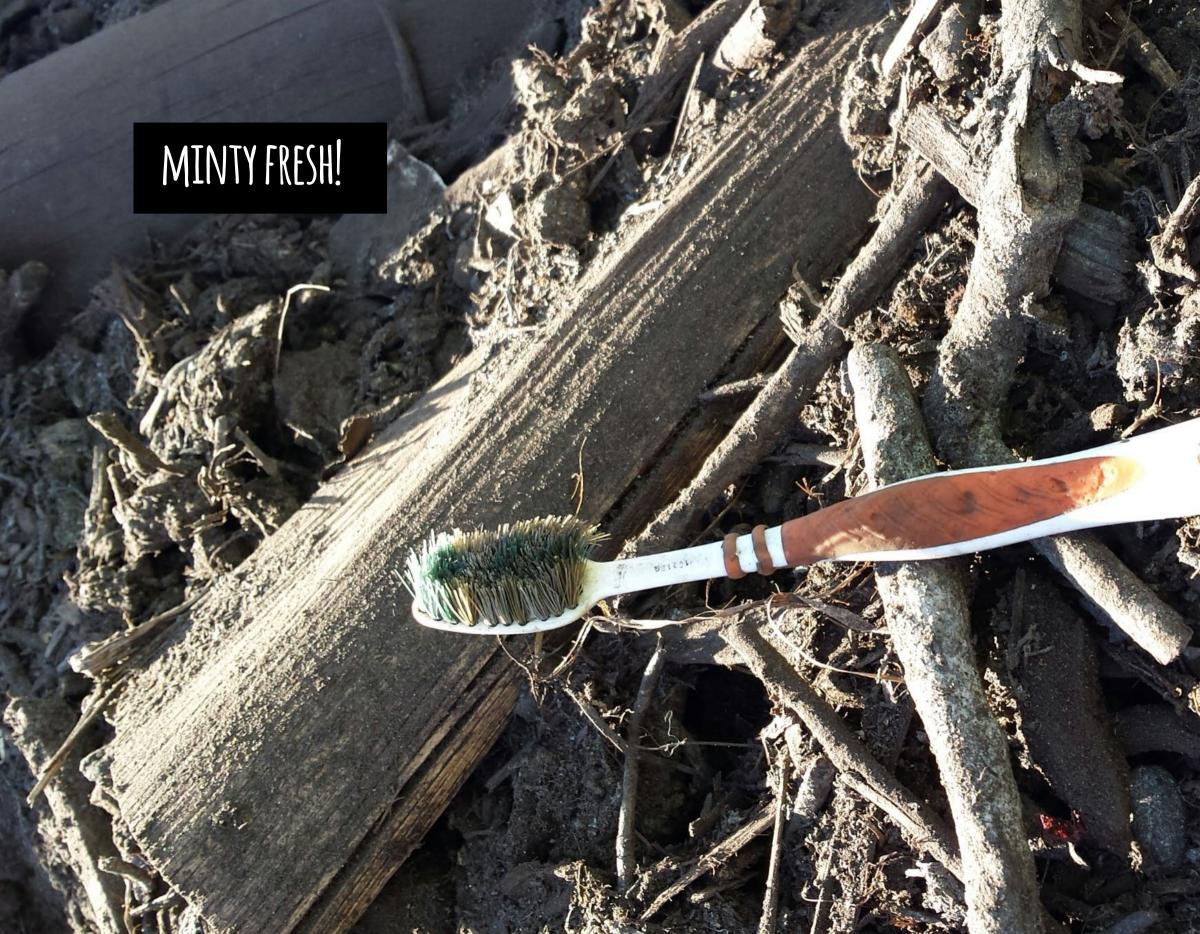

#### NOT EVERYTHING FROM THE CABBAGE PATCH GOES IN THE GREEN BIN!

PERSONAL HYGIENE? YOU'RE DOING IT WRONG N

1001

NEUTRALISING

100 8

WE'RE NOT A Fan of Metal In Kerbside! IS THERE A SKATEBOARDER IN HERE Somewhere?